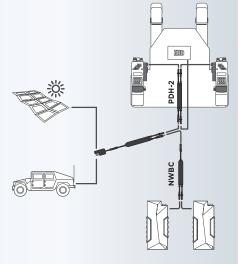

**PW-S TO SOLOPACK ONLY** 

PW-S TO PDH-2 HUB

Can be used separately or as part of the WPD system

PW-S TO PDH-2 & NETT WARRIOR BATTERY COMBINER