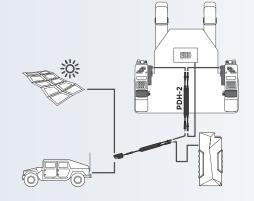

#### **APPLICATIONS**

- Soldier Systems
- Portable Field Equipment
- Soldier Carried Advanced Sensors and Optics
- Precision Navigation Equipment
- Health Monitoring and Medical Equipment

Our PW-S scavenging power from vehicle battery

**PW-S TO SOLOPACK ONLY** 

PW-S TO PDH-2 HUB

Can be used separately or as part of the WPD system

PW-S TO PDH-2 & NETT WARRIOR BATTERY COMBINER