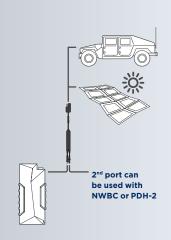

**PW-S TO SOLOPACK ONLY** 

PW-S TO PDH-2 HUB

Can be used separately or as part of the WPD system

PW-S TO PDH-2 & NETT WARRIOR BATTERY COMBINER