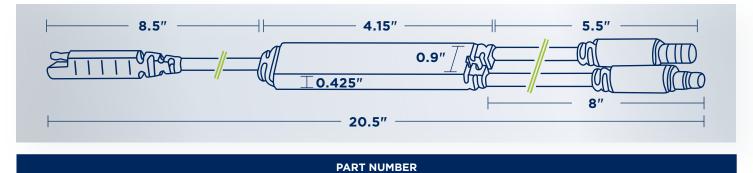

## **TECHNICAL SPECIFICATIONS**

| DIMENSIONS | Overall: L 20.5" (521mm)<br>Hub: L 4.15" (105mm) x W 0.9" (23mm) x H 0.425" (10.8mm) |
|------------|--------------------------------------------------------------------------------------|
| WEIGHT     | 3.2oz (91g)                                                                          |
| POWER      | POWER: 60W peak, 40W continuous                                                      |
|            | CURRENT: 5A                                                                          |
|            | INPUT VOLTAGE: 7V to 40V                                                             |
|            | OUTPUT VOLTAGE: 10V to 20 VDC                                                        |