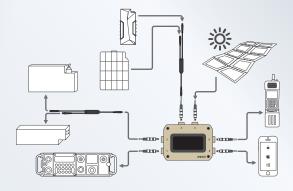

# **EXTEND YOUR MISSION TIME**

**GALVION NETT WARRIOR BATTERY COMBINER (NWBC)** instantly doubles the functionality of a single connection. This smart cable provides an uninterrupted power source to extend mission time for critical equipment, by adding hot swap and constant charge capabilities. The NWBC supports any Nett Warrior capable batteries and is compatible with all Nett Warrior products.

## **KEY FEATURES**

- Doubles the functionality of a single battery port connection
- Compatibility with radios, satellite phones, GPS units, tablets, laptops, medical and EOD equipment, power tools, UAV batteries and more
- · Battery hot swapping capability
- Intelligent cable design charges most-full batteries to completion first
- SMBus 1.1 & 2.0 on BB-2525 (CWB), Solopack™ or any other Nett Warrior compatible batteries
- Fits inside MOLLE channel

## **SPECIFICATIONS**

| OPERATING TEMPERATURE | -22°F (-30°C) to 149°F (65°C)                                                     |
|-----------------------|-----------------------------------------------------------------------------------|
| STORAGE TEMPERATURE   | -22°F (-30°C) to 158°F (70°C)                                                     |
| WATER IMMERSION       | Waterproof at 3.28ft (1 meter) for 30 mins (as per MIL-STD-810 Method 512.5)      |
| PROTECTION            | Over voltage, Overcurrent, Short Circuit, Surge                                   |
| COMMUNICATIONS        | SMBus 1.1 & 2.0                                                                   |
| CHARGE/DISCHARGE PLAN | Discharges least charged battery first and charges fullest first                  |
| BATTERY COMPATIBILITY | SoloPack™, CWB and any Nett Warrior battery                                       |
| CABLES AND ADAPTERS   | Connect and power over 200 types of electronic gear, including:                   |
|                       | Radios and Communications equipment Specialist Explosive Ordnance Demolition gear |
|                       | GPS, targeting and imaging equipment Laptops, tablets and smart phones            |
|                       | Prolonged Field Care medical equipment Unmanned Systems platforms and controllers |

**NWBC** can be used directly with periphery devices - prioritizing least full battery discharge and charging the fullest for at least one fully charged.

With additional cable, **NWBC** can be used with any Nett Warrior compatible power manager to scavenge and charge equipment efficiently.