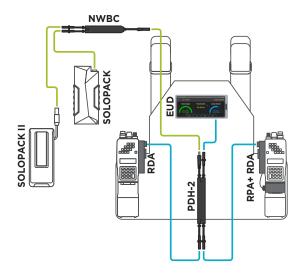

**NWBC** can be used directly with periphery devices - prioritizing least full battery discharge and charging the fullest for at least one fully charged.

With additional cable, **NWBC** can be used with any Nett Warrior compatible power manager to scavenge and charge equipment efficiently.