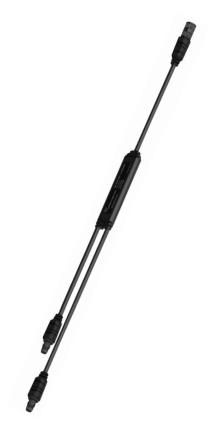

# **EXTEND YOUR MISSION TIME**

**GALVION NETT WARRIOR BATTERY COMBINER (NWBC)** instantly doubles the functionality of a single connection. This smart cable provides an uninterrupted power source to extend mission time for critical equipment, by adding hot swap and constant charge capabilities. The NWBC supports any Nett Warrior capable batteries and is compatible with all Nett Warrior products.

## **KEY FEATURES**

- Doubles the functionality of a single battery port connection
- Compatibility with radios, satellite phones, GPS units, tablets, laptops, medical and EOD equipment, power tools, UAV batteries and more
- · Battery hot swapping capability
- Intelligent cable design charges most-full batteries to completion first
- SMBus 1.1 & 2.0 on BB-2525 (CWB), Solopack™ or any other Nett Warrior compatible batteries
- Fits inside MOLLE channel