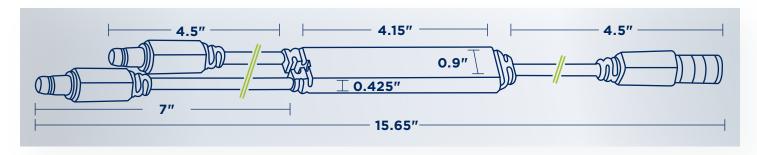

## **TECHNICAL SPECIFICATIONS**

| DIMENSIONS | Overall L (Short End) 13.15"<br>Overall L (Long End) 15.65"<br>Hub: L 4.15" (105mm) x W 0.9" (23mm) x H 0.425" (10.8mm) |
|------------|-------------------------------------------------------------------------------------------------------------------------|
| WEIGHT     | 3.1oz (88g)                                                                                                             |
| POWER      | BATTERY VOLTAGE: 10 to 17 VDC (14.4 nominal)                                                                            |
|            | PORT MAX CURRENT: 5A                                                                                                    |