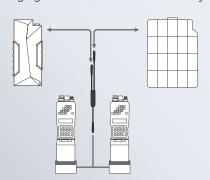

**NWBC** can be used directly with periphery devices - prioritizing least full battery discharge and charging the fullest for at least one fully charged.

With additional cable, **NWBC** can be used with any Nett Warrior compatible power manager to scavenge and charge equipment efficiently.