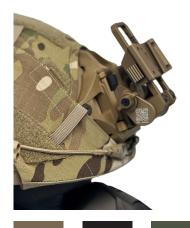

## **G24 MOUNT**

THE G24 low profile breakaway mount with dovetail shoe interface offers near universal mounting compatibility. While securely locking the NVG into place, the mount will break away from the base when under stress, reducing the potential for neck injury.