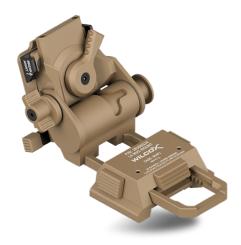

## **G24 MOUNT**

THE G24 low profile breakaway mount with dovetail shoe interface offers near universal mounting compatibility. While securely locking the NVG into place, the mount will break away from the base when under stress, reducing the potential for neck injury.

## **PHYSICAL CHARACTERISTICS**

- DIMENSIONS: L 3.98" (101mm) x W 2.60" (66mm) x H 2.40" (61mm)
- WEIGHT: 5.86oz (166g)
- FORE/AFT TRAVEL: >1.3" (>33mm)
- HEIGHT ADJUSTMENT: 0.90" (23mm)